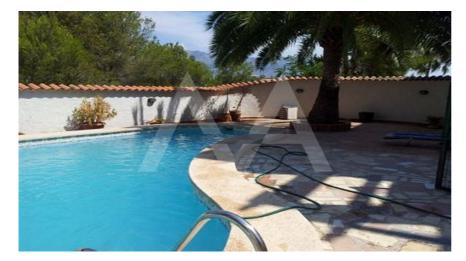

### **Community features**

Game Area Gardens Golf Court Gym Hotel Indoor Swimming Pool Jacuzzi Paddle Court Parking Public Transport Sport Center Swimming Pool Tennis Court

## **Property details**

| Built size        | 260 m2 |
|-------------------|--------|
| Plot size         | 500 m2 |
| Bedrooms          | 4      |
| Bathrooms         | 4      |
| City              | Altea  |
| Build             | -      |
| Orientation       | S-E    |
| View              | Sea    |
| Distance Airport  | 65 km  |
| Distance Sea      | 1000 m |
| Distance Shops    | 0,7 km |
| Dist. City Centre | 0,7 km |