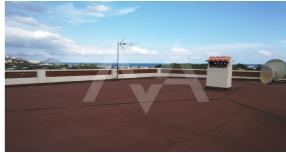

## **Property details**

| Built size        | 260 m2 |
|-------------------|--------|
| Plot size         | 500 m2 |
| Bedrooms          | 4      |
| Bathrooms         | 4      |
| City              | Altea  |
| Build             | -      |
| Orientation       | S-E    |
| View              | Sea    |
| Distance Airport  | 65 km  |
| Distance Sea      | 1000 m |
| Distance Shops    | 0,7 km |
| Dist. City Centre | 0,7 km |