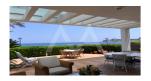

## RV2003JAV02 Modern Villa In Javea

## **Property features**

Alarm Armored Door Barbecue **Built-in Wardrobes Double Glass Windows** Fireplace Frontline Beach Garage Internet Connection Laundry Room Outside Jacuzzi Private Parking Storage Room Tv Satellite Wifi Wine Cellar

## **Property details**

View

Built size 385 m2 1500 m2 Plot size **Bedrooms Bathrooms** 6 City Javea Build Orientation

Distance Airport 90 km Distance Sea 10 m Distance Shops 0,5 km Dist. City Centre 0,5 km