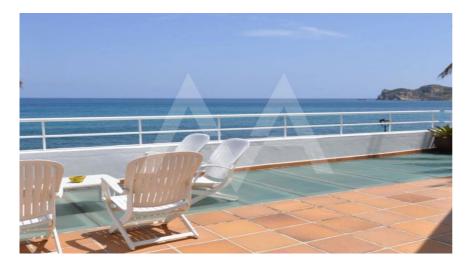

## RV2003JAV02 Modern Villa In Javea

## **Property features**

Alarm Armored Door Barbecue **Built-in Wardrobes Double Glass Windows** Fireplace Frontline Beach Garage Internet Connection Laundry Room Outside Jacuzzi Private Parking Storage Room Tv Satellite Wifi Wine Cellar

## **Property details**

View

Built size 385 m2 1500 m2 Plot size **Bedrooms Bathrooms** 6 City Javea Build Orientation

Distance Airport 90 km Distance Sea 10 m Distance Shops 0,5 km Dist. City Centre 0,5 km