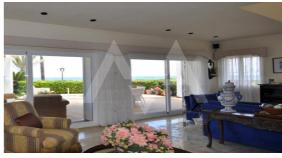

## RV2003JAV02 Modern Villa In Javea

## **Property features**

Alarm Armored Door Barbecue **Built-in Wardrobes Double Glass Windows** Fireplace Frontline Beach Garage Internet Connection Laundry Room Outside Jacuzzi Private Parking Storage Room Tv Satellite Wifi Wine Cellar