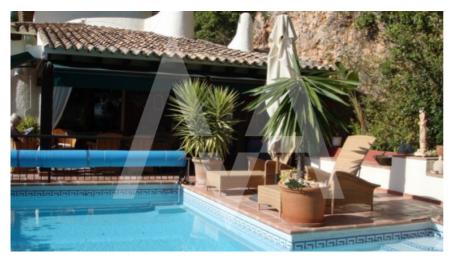

RV1040ALT Spanish Style Villa In A Beautiful Surrounding

Altea € 1.874.900 -31% € 1.295.000

## **Property features**

Alarm
Barbecue
Built-in Wardrobes
Dressing Room
Fireplace
Guesthouse
Jacuzzi
Outside Kitchen
Pergola
Solar Panels
Tv Satellite
Wine Cellar

## **Property details**

Built size 550 m2
Plot size 1300 m2
Bedrooms 3
Bathrooms 5

City Altea
Build 1986
Orientation S-W
View Panoramic

Distance Airport
Distance Sea
Distance Shops
Dist. City Centre

65 km
1000 m
1 km
1 km