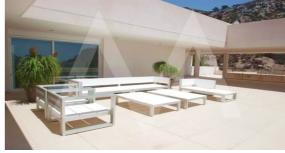

## RA1938ALT02 Nice Attic With Bay Wiews In Altea Hills

Altea Hills € 950.000

## **Property details**

Built size 474 m2
Plot size 0 m2
Bedrooms 3
Bathrooms 2

City Altea Hills
Build 2011
Orientation South
View Bay, Mountain

Distance Airport
Distance Sea
Distance Shops
Dist. City Centre