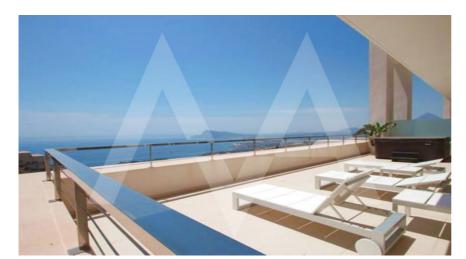

## RA1938ALT02 Nice Attic With Bay Wiews In Altea Hills

Altea Hills € 950.000

## **Property details**

Built size 474 m2
Plot size 0 m2
Bedrooms 3
Bathrooms 2

City Altea Hills
Build 2011
Orientation South
View Bay, Mountain

Distance Airport
Distance Sea
Distance Shops
Dist. City Centre