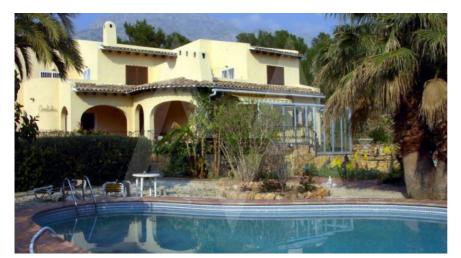

## RV1817ALT02 Semi-detached Villa In Altea La Vella

Altea € 695.000

## **Property details**

Built size 340 m2
Plot size 1600 m2
Bedrooms 5
Bathrooms 2

City Altea
Build Orientation South
View Panoramic

Distance Airport
Distance Sea
Distance Shops
Dist. City Centre

65 km
2000 m
1,5 km