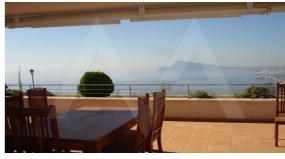

## **Property features**

Armored Door **Built-in Wardrobes Double Glass Windows Dressing Room** Electric Blinds Elevator Furnished Garage Gym Internet Connection Jacuzzi Laundry Room Outside Jacuzzi Private Parking Safe-deposit Box Tv Satellite Wifi

## **Property details**

165 m2 Built size 0 m2 Plot size Bedrooms **Bathrooms** 

City Altea Build 2004 Orientation South View bay, sea, mountain

Distance Airport Distance Sea Distance Shops Dist. City Centre