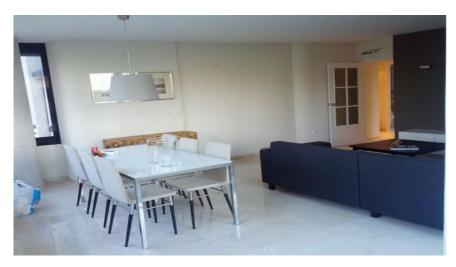

## RA1648BEN

Renewed Apartment In Benidorm

## **Property features**

Armored Door Built-in Wardrobes Disabled Access Elevator Furnished Laundry Room Private Parking Reformed Tennis Court Tv Satellite

## Property details

Built size Plot size Bedrooms Bathrooms City Build

Orientation View Distance Airport 2 Benidorm -South

0 m2

0 m2

2

Panoramic

Distance Airport45 kmDistance Sea500 mDistance Shops0,1 kmDist. City Centre0,1 km