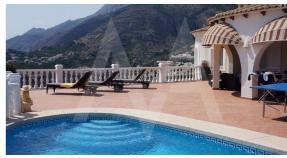

## RV1510ALT Villa With Marvelous Views

Altea Hills € 1.490.000

## **Property features**

Alarm
Barbecue
Double Glass Windows
Fireplace
Furnished
Independent Guesthouse
Gym
Jacuzzi
Laundry Room
Library
Outside Jacuzzi
Outside Kitchen

Spa Tv Satellite Wine Cellar

**Outside Shower** 

## **Property details**

Built size 540 m2
Plot size 1037 m2
Bedrooms 5
Bathrooms 5

City Altea Hills
Build 2003
Orientation South
View bay, harbour,
sea, mountain,
Distance Airport panoramic

Distance Sea
Distance Shops
Dist. City Centre