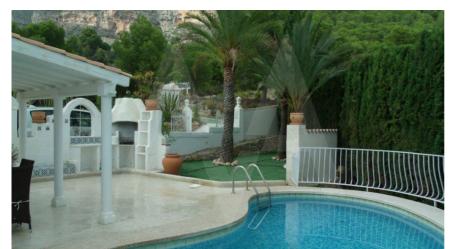

## RV1499ALT Apartment In Altea Hills

## **Property details**

Built size 125 m2
Plot size 930 m2
Bedrooms 2
Bathrooms 2

City Altea
Build 1979
Orientation S-W

View Panoramic

Distance Airport
Distance Sea
Distance Shops
Dist. City Centre

65 km
2000 m
1 km
1 km