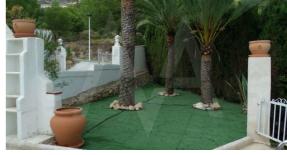

## RV1499ALT Apartment In Altea Hills

## **Property details**

Built size 125 m2
Plot size 930 m2
Bedrooms 2
Bathrooms 2

City Altea
Build 1979
Orientation S-W

View Panoramic

Distance Airport
Distance Sea
Distance Shops
Dist. City Centre

65 km
2000 m
1 km
1 km