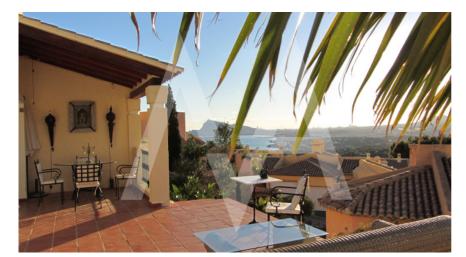

# RB1491ALT Bungalow In Altea Hills

#### **Property details**

Built size 140 m2
Plot size 350 m2
Bedrooms 3
Bathrooms 2

City Altea Hills
Build Orientation -

View bay, sea, panoramic
Distance Airport

Distance Sea
Distance Shops
Dist. City Centre

65 km
3000 m
2 km
2 km

Meg van Amstel T. +34 966 88 01 31 M. +34 607 22 11 33 E. info@megvanamstel.com W. www.megvanamstel.com

C/ Conde de Altea, 68 - Lc 1 Altea

These uctains are interiord as a guide and do not form part of a contract.