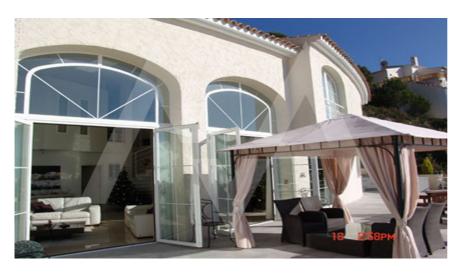

## RV1082ALT Villa In Altea

## **Property features**

Alarm
Barbecue
Built-in Wardrobes
Double Glass Windows
Elevator
Fireplace
Garage
Guesthouse Apartment
Internet Connection
Laundry Room
Safe-deposit Box
Tv Satellite

## **Property details**

Built size 323 m2
Plot size 920 m2
Bedrooms 7
Bathrooms 5

City Altea Hills
Build 2002
Orientation South

View Sea, Panoramic

Distance Airport
Distance Sea
Distance Shops
Dist. City Centre