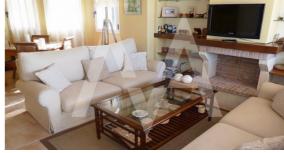

## RB1406ALT Nice Bungalow In Altea Hills

## **Property features**

Barbecue **Built-in Wardrobes** Carport **Double Glass Windows** Fireplace Laundry Room Storage Room Tv Satellite

## **Property details**

95 m2 Built size 0 m2 Plot size **Bedrooms Bathrooms** 2

City **Altea Hills** Build 2000 N-W Orientation View **Panoramic** 

Distance Airport 65 km 7000 m Distance Sea 3 km Distance Shops Dist. City Centre 3 km