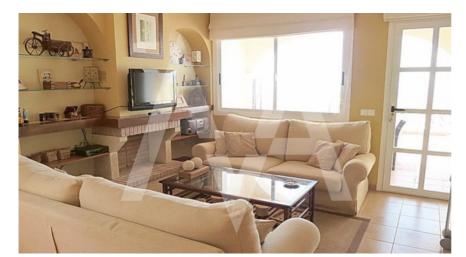

## RB1406ALT Nice Bungalow In Altea Hills

## **Property features**

Barbecue **Built-in Wardrobes** Carport **Double Glass Windows** Fireplace Laundry Room Storage Room Tv Satellite

## **Property details**

95 m2 Built size 0 m2 Plot size **Bedrooms Bathrooms** 2

City **Altea Hills** Build 2000 N-W Orientation View **Panoramic** 

Distance Airport 65 km 7000 m Distance Sea 3 km Distance Shops Dist. City Centre 3 km