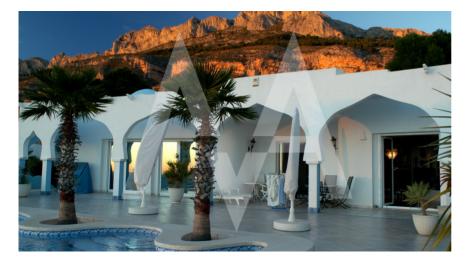

## RV731ALT Luxury And Spacious Villa In Altea

Altea € 1.900.000 -32% € 1.300.000

## **Property details**

Built size 502 m2
Plot size 1950 m2
Bedrooms 5
Bathrooms 3
City Altea

Build 1997
Orientation South
View bay, harbour, sea, mountain, panoramic
Distance Sea

Distance Shops
Dist. City Centre