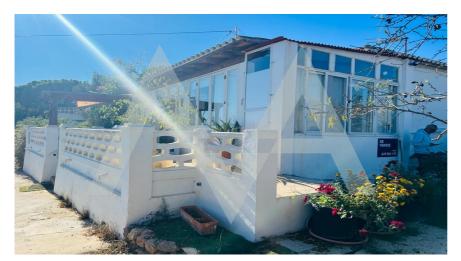

## RB2426ALT02 Semi Detached House To Reform In Altea

## **Property details**

Built size 149 m2
Plot size 270 m2
Bedrooms 5
Bathrooms 1

City Altea
Build Orientation East
View Sea, Mountain,

Distance Airport
Distance Sea
Distance Shops
Dist. City Centre

65 km
3000 m
2 km
3 km