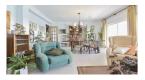

# RA2425ALT02

Apartment In First Line To Reform

Altea € 525.000

## **Property features**

**Built-in Wardrobes Frontline Beach Reform Needed** 

## **Community features**

15 Min Beach 15 Min Market 15 Min Shops **Frontline Beach** 

## **Property details**

| Built size                                                              | 170 m2          |
|-------------------------------------------------------------------------|-----------------|
| Plot size                                                               | 0 m2            |
| Bedrooms                                                                | 4               |
| Bathrooms                                                               | 2               |
| City                                                                    | Altea           |
| Build                                                                   | -               |
| Orientation                                                             | -               |
| View                                                                    | Sea, Panoramic  |
| Distance Airport<br>Distance Sea<br>Distance Shops<br>Dist. City Centre | 65 km<br>-<br>- |