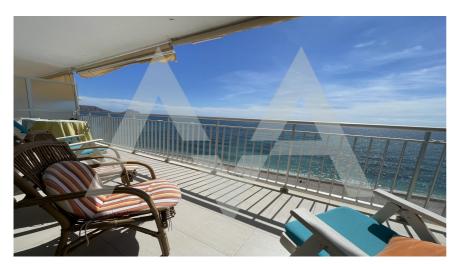

# RA2425ALT02

Apartment In First Line To Reform

Altea € 525.000

## **Property features**

**Built-in Wardrobes Frontline Beach Reform Needed** 

## **Community features**

15 Min Beach 15 Min Market 15 Min Shops **Frontline Beach** 

## **Property details**

| Built size                                                              | 170 m2          |
|-------------------------------------------------------------------------|-----------------|
| Plot size                                                               | 0 m2            |
| Bedrooms                                                                | 4               |
| Bathrooms                                                               | 2               |
| City                                                                    | Altea           |
| Build                                                                   | -               |
| Orientation                                                             | -               |
| View                                                                    | Sea, Panoramic  |
| Distance Airport<br>Distance Sea<br>Distance Shops<br>Dist. City Centre | 65 km<br>-<br>- |