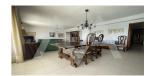

## **Property features**

**Built-in Wardrobes Frontline Beach Reform Needed** 

## **Property details**

| Built size                                                              | 170 m2          |
|-------------------------------------------------------------------------|-----------------|
| Plot size                                                               | 0 m2            |
| Bedrooms                                                                | 4               |
| Bathrooms                                                               | 2               |
| City                                                                    | Altea           |
| Build                                                                   | -               |
| Orientation                                                             | -               |
| View                                                                    | Sea, Panoramic  |
| Distance Airport<br>Distance Sea<br>Distance Shops<br>Dist. City Centre | 65 km<br>-<br>- |