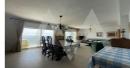

## **Property features**

**Built-in Wardrobes Frontline Beach Reform Needed** 

## **Property details**

| Built size                                                              | 170 m2          |
|-------------------------------------------------------------------------|-----------------|
| Plot size                                                               | 0 m2            |
| Bedrooms                                                                | 4               |
| Bathrooms                                                               | 2               |
| City                                                                    | Altea           |
| Build                                                                   | -               |
| Orientation                                                             | -               |
| View                                                                    | Sea, Panoramic  |
| Distance Airport<br>Distance Sea<br>Distance Shops<br>Dist. City Centre | 65 km<br>-<br>- |