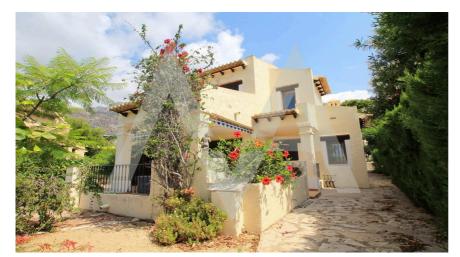

## RV2417ALT02-C1125 Mediterranean Style Villa

Altea € 495.000

## **Property details**

Built size 172 m2
Plot size 373 m2
Bedrooms 3
Bathrooms 3

City Altea
Build 1998
Orientation South
View Sea, Mountain,
Panoramic

Distance Airport
Distance Sea 65 km
Distance Shops 2000 m
Dist. City Centre 2 km
2 km