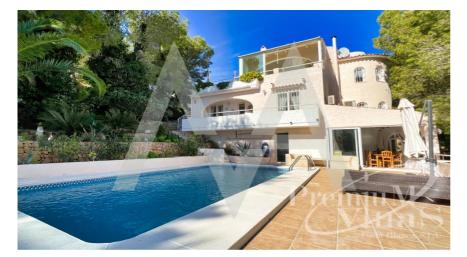

## RV2416ALT02 Fantastic Villa In Altea

ALTEA € 650.000

## **Property features**

Alarm Barbecue **Built-in Wardrobes Double Glass Windows** Fireplace Garage **Guesthouse Apartment** Jacuzzi Laundry Room Private Parking Reformed Sauna Spa Storage Room Tv Satellite Wifi

## **Property details**

Built size 300 m2
Plot size 1630 m2
Bedrooms 5
Bathrooms 4

City ALTEA
Build 1998
Orientation South
View Sea, Panoramic

Distance Airport
Distance Sea
Distance Shops
Dist. City Centre