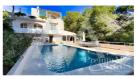

## RV2416ALT02 Fantastic Villa In Altea

ALTEA € 650.000

## **Property features**

Alarm Barbecue **Built-in Wardrobes Double Glass Windows** Fireplace Garage **Guesthouse Apartment** Jacuzzi Laundry Room Private Parking Reformed Sauna Spa Storage Room Tv Satellite Wifi

## **Property details**

Built size 300 m2
Plot size 1630 m2
Bedrooms 5
Bathrooms 4

City ALTEA
Build 1998
Orientation South
View Sea, Panoramic

Distance Airport
Distance Sea
Distance Shops
Dist. City Centre