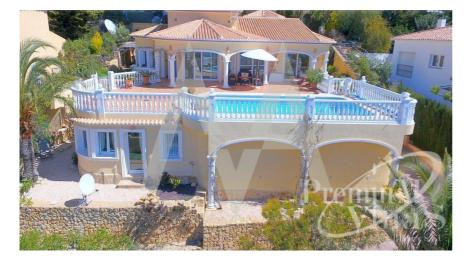

## RV2415ALT02

Fantastic Villa In Altea Hills

ALTEAHILLS € 965.000

## **Property details**

Built size 336 m2
Plot size 836 m2
Bedrooms 3
Bathrooms 2

City ALTEAHILLS
Build 2003
Orientation South
View Sea, Panoramic

Distance Airport
Distance Sea
Distance Shops
Dist. City Centre