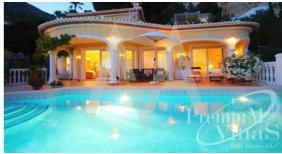

## RV2415ALT02

Fantastic Villa In Altea Hills

ALTEAHILLS € 965.000

## **Property details**

Built size 336 m2
Plot size 836 m2
Bedrooms 3
Bathrooms 2

City ALTEAHILLS
Build 2003
Orientation South
View Sea, Panoramic

Distance Airport
Distance Sea
Distance Shops
Dist. City Centre