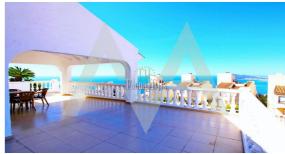

## **Property details**

Built size 244 m2
Plot size 1063 m2
Bedrooms 4
Bathrooms 3

City ALTEA HILLS
Build 1997
Orientation South
View Sea, Mountain,
Panoramic

Distance Airport
Distance Sea
Distance Shops
Dist. City Centre