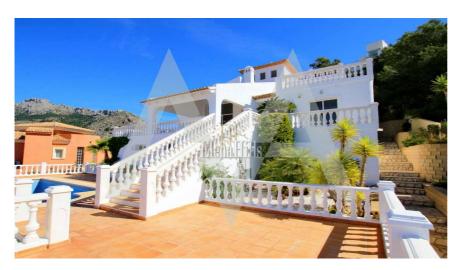

## RV2414ALT02 Villa In Altea Hills

ALTEA HILLS € 800.000 -6% € 749.000

## **Property details**

Built size 244 m2
Plot size 1063 m2
Bedrooms 4
Bathrooms 3

City ALTEA HILLS
Build 1997
Orientation South
View Sea, Mountain,
Panoramic

Distance Airport
Distance Sea
Distance Shops
Dist. City Centre