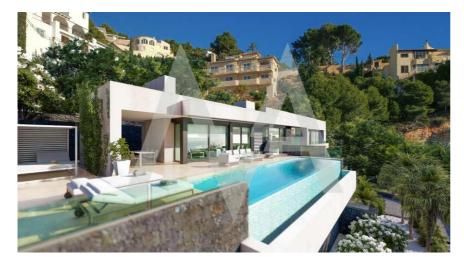

## RV2412ALT02 Villa Under Construction

€ 494.995

## **Property details**

Built size 580 m2
Plot size 1224 m2
Bedrooms 5
Bathrooms 5

City
Build Orientation -

View Sea, Panoramic

Distance Airport
Distance Sea
Distance Shops
Dist. City Centre

65 km
3000 m
2 km
2 km