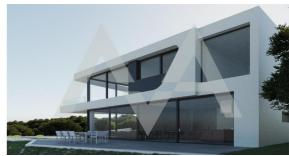

## RV2396ALT02-BARBADOS

Luxury Villa Under Construction

## **Property details**

Built size 564 m2
Plot size 804 m2
Bedrooms 3
Bathrooms 3

City Altea
Build 2022
Orientation S-E
View Sea, Mountain,

Distance Airport
Distance Sea
Distance Shops
Dist. City Centre

65 km 7000 m 3 km 3 km