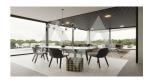

## RV2396ALT02-BARBADOS

Luxury Villa Under Construction

## **Property features**

Armored Door
Built-in Wardrobes
Double Glass Windows
Dressing Room
Fireplace
Game Room
Garage
Guesthouse Apartment
Outside Shower
Private Parking
Storage Room

## **Property details**

Built size 564 m2
Plot size 804 m2
Bedrooms 3
Bathrooms 3

City Altea
Build 2022
Orientation S-E
View Sea, Mountain,

Distance Airport
Distance Sea
Distance Shops
Dist. City Centre

65 km 7000 m 3 km 3 km