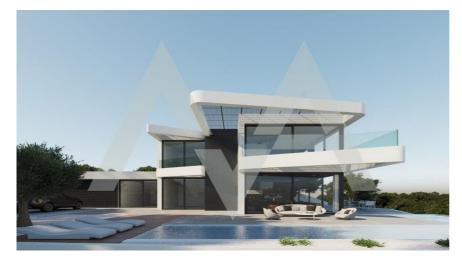

## RV2396ALT02-BARBADOS

Luxury Villa Under Construction

## **Property details**

Built size 564 m2
Plot size 804 m2
Bedrooms 3
Bathrooms 3

City Altea
Build 2022
Orientation S-E
View Sea, Mountain,

Distance Airport
Distance Sea
Distance Shops
Dist. City Centre

65 km 7000 m 3 km 3 km