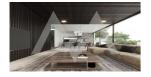

## RV2396ALT02-BARBADOS

Luxury Villa Under Construction

## **Property features**

Armored Door
Built-in Wardrobes
Double Glass Windows
Dressing Room
Fireplace
Game Room
Garage
Guesthouse Apartment
Outside Shower
Private Parking
Storage Room

## **Property details**

Built size 564 m2
Plot size 804 m2
Bedrooms 3
Bathrooms 3

City Altea
Build 2022
Orientation S-E
View Sea, Mountain,

Distance Airport
Distance Sea
Distance Shops
Dist. City Centre

65 km 7000 m 3 km 3 km