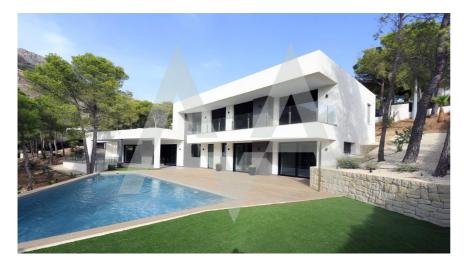

## RV2391ALT02-1818 Turnkey Villa

Sierra Altea € 1.300.000

## **Property details**

Built size 402 m2
Plot size 1781 m2
Bedrooms 4
Bathrooms 3

City Sierra Altea
Build 2021
Orientation -

View Mountain,
Panoramic

Distance Airport
Distance Sea
Distance Shops
Dist. City Centre