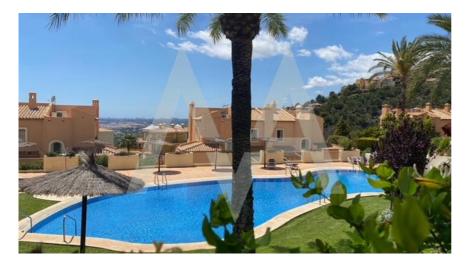

## RB2381ALT02-173 Bungalow In Altea Hills

ALTEA HILLS € 350.000

## **Community features**

15 Min Beach 15 Min Market 15 Min Shops 24h Security Controlled Access Game Area Gardens Golf Court Gym Hotel Parking

## **Property details**

Built size 137 m2
Plot size 202 m2
Bedrooms 3
Bathrooms 2

City ALTEA HILLS
Build Orientation South
View Sea, Mountain,
Panoramic

Distance Airport
Distance Sea
Distance Shops
Dist. City Centre