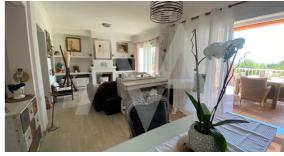

## **Property features**

Built-in Wardrobes Fireplace Reformed

## **Property details**

Built size 137 m2
Plot size 202 m2
Bedrooms 3
Bathrooms 2

City ALTEA HILLS
Build Orientation South
View Sea, Mountain,
Panoramic

Distance Airport
Distance Sea
Distance Shops
Dist. City Centre