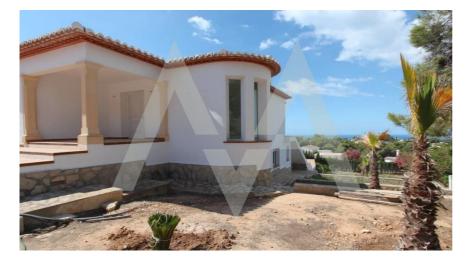

## RV2379JAV02-XBQ1569

Villa In Construccion Javea

JAVEA € 650.000

## **Property details**

Built size 279 m2
Plot size 900 m2
Bedrooms 7
Bathrooms 3

City JAVEA
Build Orientation South

View Sea, Panoramic

Distance Airport
Distance Sea
Distance Shops
Dist. City Centre

100 km
3000 m
3 km
3 km