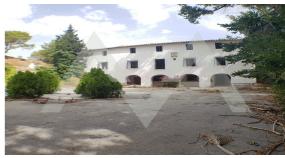

## RV2374ALT02 Country House To Reform

## **Property details**

Built size 600 m2
Plot size 17000 m2
Bedrooms 5
Bathrooms 1

City Altea
Build Orientation -

View , mountain

Distance Airport
Distance Sea
Distance Shops
Dist. City Centre

65 km
5000 m
1 km
1 km