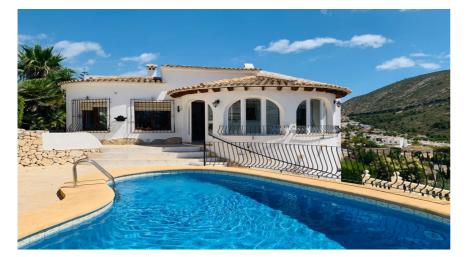

## RV2346MOR02-1983

Villa In Benitachell-golden Valley

Benitachell SOLD

Built size Plot size Bedrooms Bathrooms

City Build Orientation View

Distance Airport Distance Sea Distance Shops Dist. City Centre 154 m2 800 m2 4

3

**Benitachell** 

-South Sea, Mountain, Panoramic

104 km 1500 m 1 km 1 km