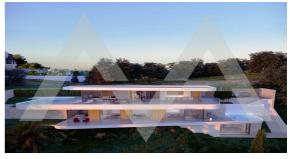

# RV2338MOR02 Fantastic Villa In Moraira

## **Property details**

Built size 517 m<sup>2</sup> 910 m2 Plot size Bedrooms **Bathrooms** 4

City Teulda Build 2021 Orientation East View bay, sea, mountain

Distance Airport Distance Sea Distance Shops Dist. City Centre