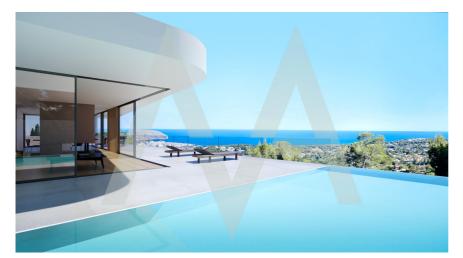

# RV2338MOR02 Fantastic Villa In Moraira

## **Property details**

Built size 517 m<sup>2</sup> 910 m2 Plot size Bedrooms **Bathrooms** 4

City Teulda Build 2021 Orientation East View bay, sea, mountain

Distance Airport Distance Sea Distance Shops Dist. City Centre