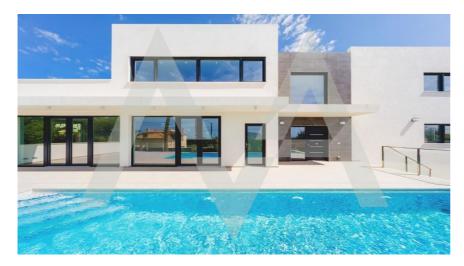

## NV2330BEN02

Benisa Beach

## **Property details**

395 m<sub>2</sub> Built size 800 m2 Plot size Bedrooms **Bathrooms** 3 City **Benisa** Build 2019 South Orientation View Sea 65 km

Distance Airport
Distance Sea
To00 m
Distance Shops
Dist. City Centre
To5 km
7000 m
2,137 km
1 km