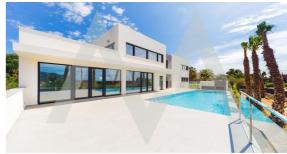

## NV2330BEN02

Benisa Beach

## **Property details**

395 m<sub>2</sub> Built size 800 m2 Plot size Bedrooms **Bathrooms** 3 City **Benisa** Build 2019 South Orientation View Sea 65 km

Distance Airport
Distance Sea
To00 m
Distance Shops
Dist. City Centre
To5 km
7000 m
2,137 km
1 km