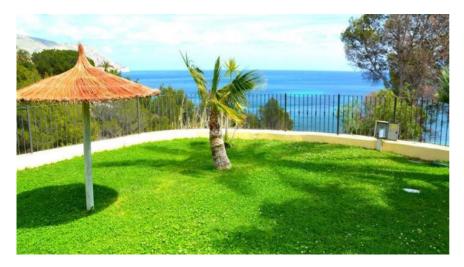

## **Community features**

Concierge Direct Beach Access Disabled Access Elevator Game Area Gardens Golf Court Gym Hotel Paddle Court Parking Social Club Sport Center Tennis Court

## Property details

| Built size        | 122 m2 |
|-------------------|--------|
| Plot size         | 0 m2   |
| Bedrooms          | 2      |
| Bathrooms         | 2      |
| City              | Altea  |
| Build             | 2000   |
| Orientation       | -      |
| View              | Sea    |
| Distance Airport  | 60 km  |
| Distance Sea      | 200 m  |
| Distance Shops    | 0,5 km |
| Dist. City Centre | 1 km   |