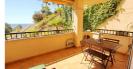

## **Property features**

Armored Door Built-in Wardrobes Disabled Access Elevator Furnished Garage Gym Laundry Room Private Parking Storage Room Tennis Court

## Property details

| Built size        | 122 m2 |
|-------------------|--------|
| Plot size         | 0 m2   |
| Bedrooms          | 2      |
| Bathrooms         | 2      |
| City              | Altea  |
| Build             | 2000   |
| Orientation       | -      |
| View              | Sea    |
| Distance Airport  | 60 km  |
| Distance Sea      | 200 m  |
| Distance Shops    | 0,5 km |
| Dist. City Centre | 1 km   |