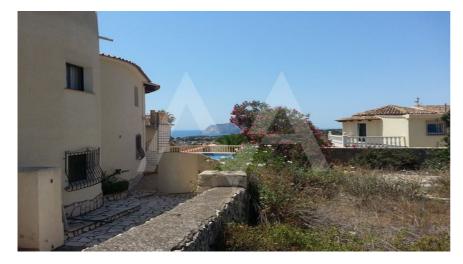

# RP2224BEN02

Plot In Benissa With Sea Views

Benissa € 300.000

## **Property details**

| Built size        | 0 m2    |
|-------------------|---------|
| Plot size         | 945 m2  |
| Bedrooms          | 0       |
| Bathrooms         | 0       |
| City              | Benissa |
| Build             | -       |
| Orientation       | East    |
| View              | Sea     |
| Distance Airport  | 30 km   |
| Distance Sea      | 7000 m  |
| Distance Shops    | 1 km    |
| Dist. City Centre | 1 km    |