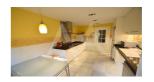

## **Property features**

Alarm Armored Door **Built-in Wardrobes Double Glass Windows** Dressing Room Electric Blinds Fireplace Garage **Internet Connection** Laundry Room Storage Room Tv Satellite Wifi

## **Property details**

234 m2 Built size Plot size 0 m2 **Bedrooms Bathrooms** 3

City Altea Build 2006 Orientation

View Sea, Mountain, **Panoramic** 

Distance Airport Distance Sea

65 km 1500 m Distance Shops Dist. City Centre 2,5 km 2,5 km