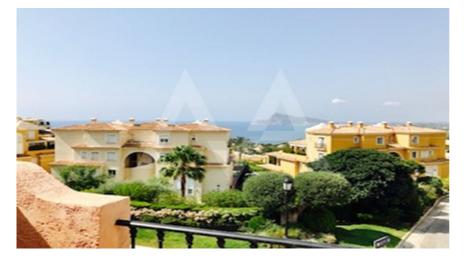

## RB2167ALT01

Nice Bungalow In Altea Hills With Panoramic Sea Views

Altea € 289.000

## **Property details**

| Built size        | 137 m2  |
|-------------------|---------|
| Plot size         | 0 m2    |
| Bedrooms          | 3       |
| Bathrooms         | 3       |
|                   |         |
| City              | Altea   |
| Build             | -       |
| Orientation       | S-E     |
| View              | Sea, Pa |
| Distance Airport  | 65 km   |
| Distance Sea      | 1000 m  |
| Distance Shops    | 1,5 km  |
| Dist. City Centre | 1,5 km  |