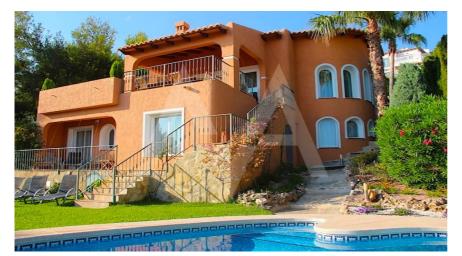

## RV2130ALT02 Nice Villa With Possibility To Rent For € 2,000 / Month

Altea € 750.000

## **Property details**

Built size 280 m2
Plot size 1000 m2
Bedrooms 4
Bathrooms 3

City Altea
Build Orientation View Sea, Mountain

Distance Airport
Distance Sea
Distance Shops
Dist. City Centre

62 km
2500 m
3 km
3 km