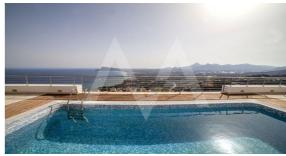

# RV2121ALT02

Nice Villa With Panoramic Views In Altea Hills

Altea ON REQUEST

Alarm Armored Door Built-in Wardrobes Carport Double Glass Windows Electric Blinds Elevator Internet Connection Jacuzzi Laundry Room Outside Shower Sauna Technical Room Tv Satellite Wifi

### **Property details**

Built size Plot size Bedrooms Bathrooms

City Build Orientation View

Distance Airport Distance Sea Distance Shops Dist. City Centre 307 m2 1165 m2 3 3

Altea -S-W Sea, Mountain, Panoramic