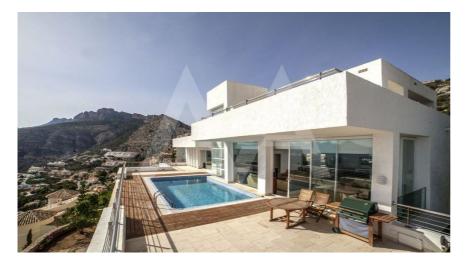

# RV2121ALT02

Nice Villa With Panoramic Views In Altea Hills

Altea ON REQUEST

Alarm Armored Door Built-in Wardrobes Carport Double Glass Windows Electric Blinds Elevator Internet Connection Jacuzzi Laundry Room Outside Shower Sauna Technical Room Tv Satellite Wifi

### **Property details**

Built size Plot size Bedrooms Bathrooms

City Build Orientation View

Distance Airport Distance Sea Distance Shops Dist. City Centre 307 m2 1165 m2 3 3

Altea -S-W Sea, Mountain, Panoramic