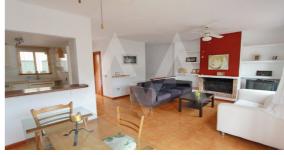

## **Property features**

Alarm
Armored Door
Built-in Wardrobes
Double Glass Windows
Fireplace
Garage
Internet Connection
Storage Room
Tv Satellite
Wifi

## **Property details**

Built size 104 m2
Plot size 0 m2
Bedrooms 2
Bathrooms 2

City Altea
Build Orientation View Golf

Distance Airport
Distance Sea
Distance Shops
Dist. City Centre

64 km
5000 m
6 km
6 km