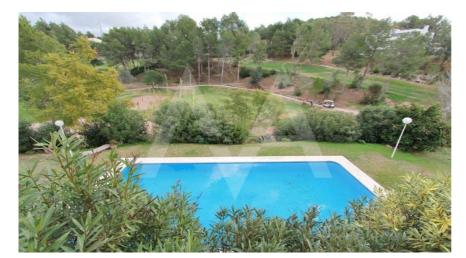

## **Community features**

Game Area
Gardens
Golf Court
Gym
Hotel
Indoor Swimming Pool
Jacuzzi
Paddle Court
Parking
Social Club
Sport Center
Swimming Pool
Tennis Court

## **Property details**

Built size 104 m2
Plot size 0 m2
Bedrooms 2
Bathrooms 2

City Altea
Build Orientation View Golf

Distance Airport
Distance Sea
Distance Shops
Dist. City Centre

64 km
5000 m
6 km
6 km