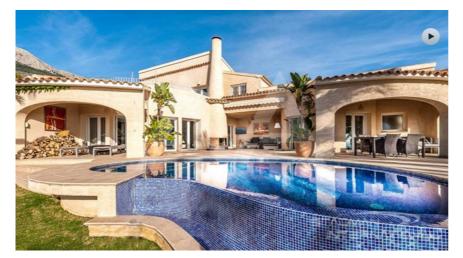

# RV2012ALT01 Nice Villa In Altea With Panoramic Views

#### **Property details**

Built size 300 m2
Plot size 1200 m2
Bedrooms 3

Bathrooms 3

City Altea Build -

Orientation - Sea, Mountain,

Distance Airport

Distance Sea Distance Shops Dist. City Centre Panoramic 60 km 1000 m