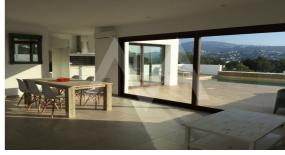

## RV1976MOR02 New Modern Villa In Moraira

## **Property details**

Built size 200 m2
Plot size 1040 m2
Bedrooms 4
Bathrooms 2

City Moraira
Build 2015
Orientation View Sea, Panoramic

Distance Airport 80 km
Distance Sea 5000 m
Distance Shops 5 km

Dist. City Centre