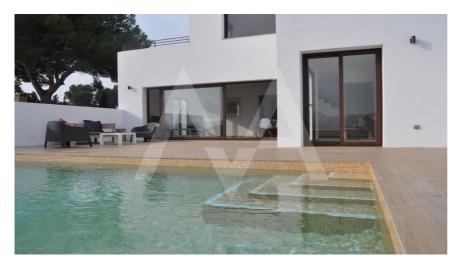

## RV1976MOR02 New Modern Villa In Moraira

## **Property details**

Built size 200 m2
Plot size 1040 m2
Bedrooms 4
Bathrooms 2

City Moraira
Build 2015
Orientation View Sea, Panoramic

Distance Airport 80 km
Distance Sea 5000 m
Distance Shops 5 km

Dist. City Centre