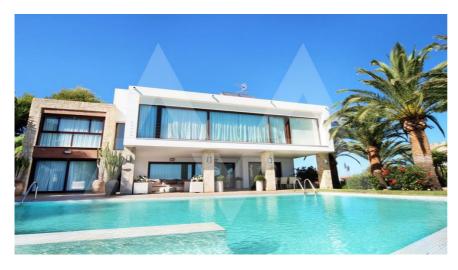

## RV1965JAV02 Great First Line Villa

Javea €3.300.000 -12% € 2.900.000

## **Property details**

Built size 585 m2 2784 m2 Plot size **Bedrooms Bathrooms** 5

City Javea Build 1991 Orientation

View Sea, Mountain

Distance Airport 85 km 20 m Distance Sea 7 km Distance Shops Dist. City Centre 7 km