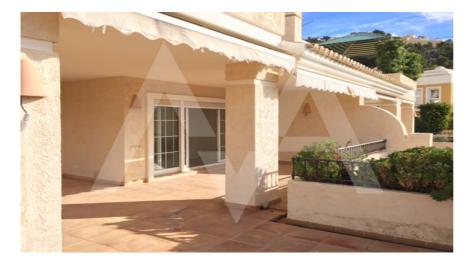

## RV1955ALT01 Nice Duplex En Altea Hills With Sea Wiews

## **Property details**

Built size 226 m2
Plot size 0 m2
Bedrooms 4
Bathrooms 3

City Altea
Build 2004
Orientation South

View Sea, Panoramic

Distance Airport
Distance Sea
Todo m
Distance Shops
Dist. City Centre