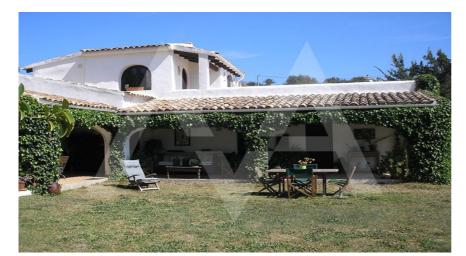

## RV1963BEN02 Nice Villa In Benissa With Sea Views

## **Property features**

Built-in Wardrobes Fireplace Internet Connection Laundry Room Outside Shower Tv Satellite Wifi

## **Property details**

Built size 190 m2
Plot size 1040 m2
Bedrooms 3
Bathrooms 3

City Benissa
Build Orientation North
View Sea, Panoramic

Distance Airport
Distance Sea
Distance Shops
Dist. City Centre

80 km
3500 m
3,5 km