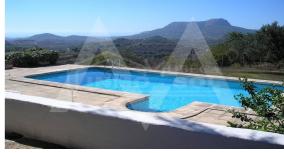

## **Property details**

Built size 190 m2
Plot size 1040 m2
Bedrooms 3
Bathrooms 3

City Benissa
Build Orientation North
View Sea, Panoramic

Distance Airport
Distance Sea
Distance Shops
Dist. City Centre

80 km
3500 m
3,5 km