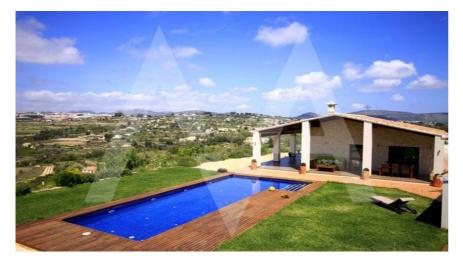

## RV1960BEN02 Nice Villa In Benissa

## **Property details**

Built size 220 m2
Plot size 11250 m2
Bedrooms 3
Bathrooms 2

City Benissa
Build Orientation View Mountain

Distance Airport
Distance Sea
Distance Shops
Dist. City Centre

73 km
2000 m
9 km