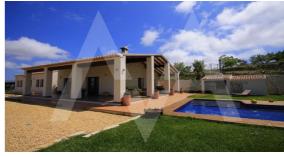

## RV1960BEN02 Nice Villa In Benissa

## **Property details**

Built size 220 m2
Plot size 11250 m2
Bedrooms 3
Bathrooms 2

City Benissa
Build Orientation View Mountain

Distance Airport
Distance Sea
Distance Shops
Dist. City Centre

73 km
2000 m
9 km