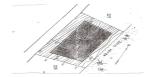

## **Property details**

0 m2 Built size 3030 m2 Plot size Bedrooms Bathrooms 0

City **Altea** Build Orientation S-E

View Sea, Mountain

Distance Airport 60 km 2000 m Distance Sea 1 km Distance Shops Dist. City Centre 1 km