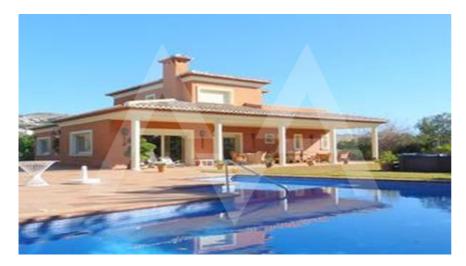

## RV1923JAV02 Beautiful Villa In Javea

## **Property details**

Built size 300 m2
Plot size 2000 m2
Bedrooms 5
Bathrooms 4

City Javea
Build Orientation South
View Mountain

Distance Airport
Distance Sea
Distance Shops
Dist. City Centre

60 km
1500 m
2 km
2 km