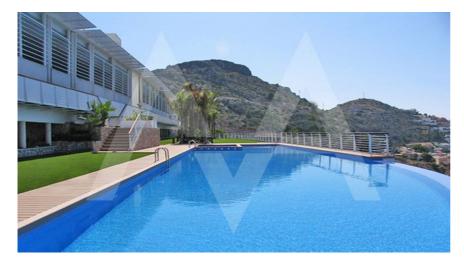

## **Community features**

24h Security
Barbecue
Concierge
Controlled Access
Game Area
Gardens
Golf Court

Gym Hotel

Indoor Swimming Pool

Jacuzzi
Paddle Court
Parking
Social Club
Sport Center
Swimming Pool
Tennis Court

## **Property details**

Built size 110 m2
Plot size 0 m2
Bedrooms 3
Bathrooms 2

City Altea
Build 2010
Orientation S-E

View Sea, Panoramic

Distance Airport
Distance Sea
Distance Shops
Dist. City Centre

65 km
300 m
6 km
6 km