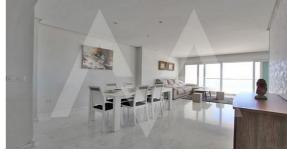

## **Property features**

Alarm
Armored Door
Built-in Wardrobes
Double Glass Windows
Garage
Internet Connection
Tv Satellite
Wifi

## **Property details**

Built size 110 m2
Plot size 0 m2
Bedrooms 3
Bathrooms 2

City Altea
Build 2010
Orientation S-E

View Sea, Panoramic

Distance Airport
Distance Sea
Distance Shops
Dist. City Centre

65 km
300 m
6 km
6 km