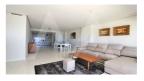

## **Property features**

Alarm
Armored Door
Built-in Wardrobes
Double Glass Windows
Garage
Internet Connection
Tv Satellite
Wifi

## **Property details**

Built size 110 m2
Plot size 0 m2
Bedrooms 3
Bathrooms 2

City Altea
Build 2010
Orientation S-E

View Sea, Panoramic

Distance Airport
Distance Sea
Distance Shops
Dist. City Centre

65 km
300 m
6 km
6 km