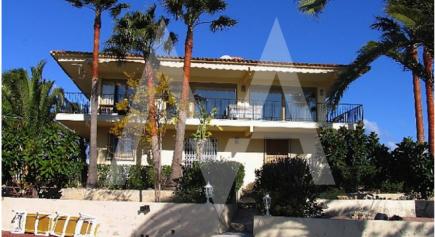

## RV1194ALF Villa With Panoramic Views

Alfaz del Pi € 710.000 -13% € 620.000

## **Property details**

Built size 190 m2 3157 m2 Plot size Bedrooms **Bathrooms** 3

City Alfaz del Pi Build 1975 Orientation

View

Sea, Mountain

Distance Airport 60 km 1500 m Distance Sea 1 km Distance Shops Dist. City Centre 1 km