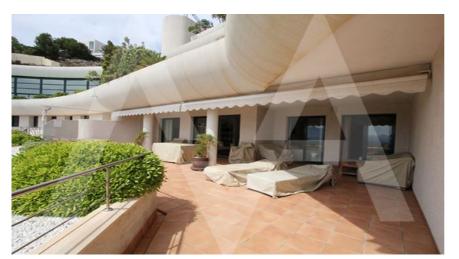

## RA1901ALT02 Modern Apartment In Altea Hills

## **Property details**

Built size 234 m2
Plot size 0 m2
Bedrooms 3
Bathrooms 3

City Altea
Build Orientation South

View Sea, Panoramic

Distance Airport
Distance Sea
To00 m
Distance Shops
Dist. City Centre
To5 km
To00 m