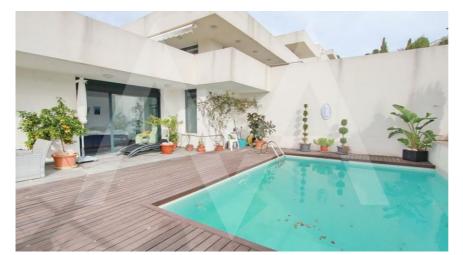

## RA1845ALT02 Apartment In Altea

# Altea SOLD

#### **Property details**

Built size 370 m2
Plot size 0 m2
Bedrooms 3
Bathrooms 2

City Altea
Build Orientation S-E
View

Distance Airport
Distance Sea
Distance Shops
Dist. City Centre

60 km
3000 m
6 km
6 km