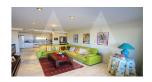

## RA1843ALT02 Apartment In Altea

## **Property features**

Alarm Armored Door **Built-in Wardrobes Double Glass Windows** Elevator Game Room Internet Connection Jacuzzi Laundry Room Outside Jacuzzi Storage Room Tv Satellite Wifi

## **Property details**

175 m2 Built size 0 m2 Plot size Bedrooms **Bathrooms** 2

City Altea Build 2001 Orientation South

View Sea, Mountain, **Panoramic** 

Distance Airport Distance Sea

Distance Shops Dist. City Centre 60 km 3000 m 6 km