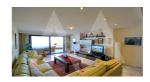

## RA1843ALT02 Apartment In Altea

## **Property features**

Alarm Armored Door **Built-in Wardrobes Double Glass Windows** Elevator Game Room Internet Connection Jacuzzi Laundry Room Outside Jacuzzi Storage Room Tv Satellite Wifi

## **Property details**

175 m2 Built size 0 m2 Plot size Bedrooms **Bathrooms** 2

City Altea Build 2001 Orientation South

View Sea, Mountain, **Panoramic** 

Distance Airport Distance Sea

Distance Shops Dist. City Centre 60 km 3000 m 6 km