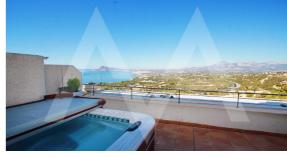

## **Property features**

Alarm Armored Door **Built-in Wardrobes Double Glass Windows** Elevator Game Room Internet Connection Jacuzzi Laundry Room Outside Jacuzzi Storage Room Tv Satellite Wifi

## **Property details**

175 m2 Built size 0 m2 Plot size Bedrooms **Bathrooms** 2

City Altea Build 2001 Orientation South

View Sea, Mountain, **Panoramic** 

Distance Airport Distance Sea

Distance Shops Dist. City Centre 60 km 3000 m 6 km