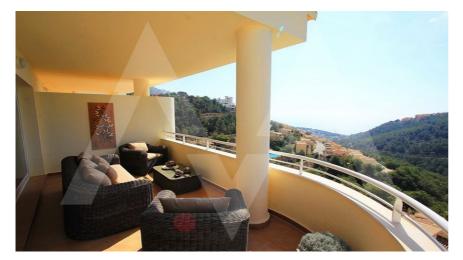

## RA1835ALT02 Beautiful Penthouse In Altea Hills With Sea Views

## **Property details**

Built size 125 m2
Plot size 0 m2
Bedrooms 3
Bathrooms 2

City Altea
Build Orientation S-E

View Sea, Mountain

Distance Airport
Distance Sea
Distance Shops
Dist. City Centre

60 km
1000 m
6 km
6 km