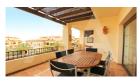

# RA1840ALT02

Beautiful Penthouse In Villa Gadea

Altea SOLD

Alarm Armored Door **Double Glass Windows** Furnished Internet Connection Jacuzzi Tv Satellite Wifi

# **Property details**

| Built size |  |
|------------|--|
| Plot size  |  |
| Bedrooms   |  |
| Bathrooms  |  |
|            |  |
| City       |  |
| Build      |  |

Orientation

View Distance Airport Distance Sea

160 m2

Altea South Sea, Others

Distance Shops Dist. City Centre