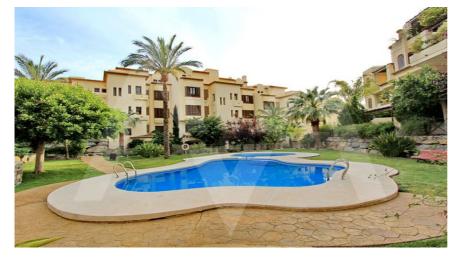

# RA1840ALT02

Beautiful Penthouse In Villa Gadea

Altea SOLD

Alarm Armored Door **Double Glass Windows** Furnished Internet Connection Jacuzzi Tv Satellite Wifi

## **Community features**

15 Min Market 15 Min Shops 24h Security Barbecue Concierge **Controlled Access Direct Beach Access Disabled Access** Elevator Game Area Gardens Gym Hotel Paddle Court Parking **Public Transport** Social Club Sport Center Swimming Pool **Tennis Court** 